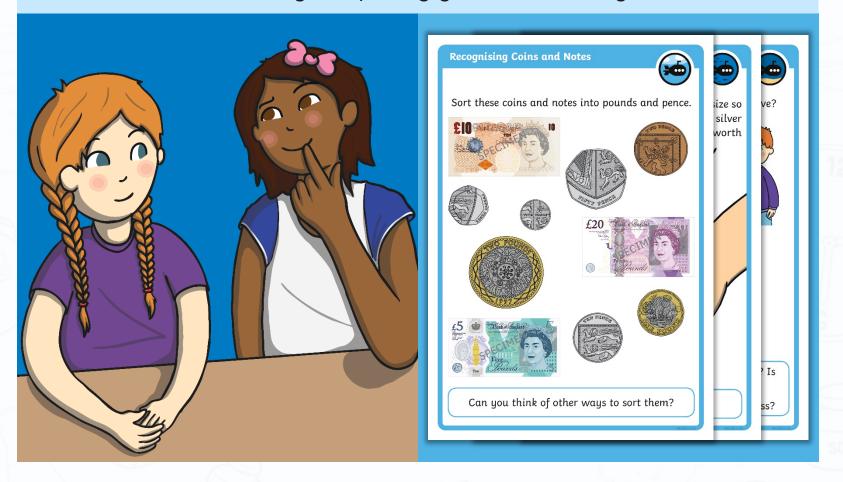

# Recognising Coins and Notes

When we need to pay for things, we use money.

Money can be coins or notes. In this country, our money is pounds and pence.

Each coin and note has a different value.

The number on the coin or note tells us its value.

The value of a coin or note is what it is worth.