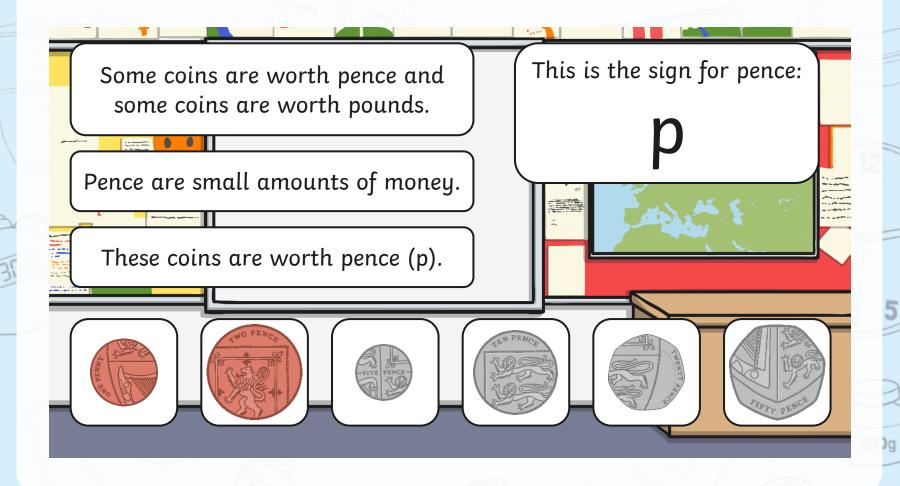

# Recognising Coins and Notes

When we need to pay for things, we use money.

Money can be coins or notes. In this country, our money is pounds and pence.

Each coin and note has a different value.

The number on the coin or note tells us its value.

The value of a coin or note is what it is worth.