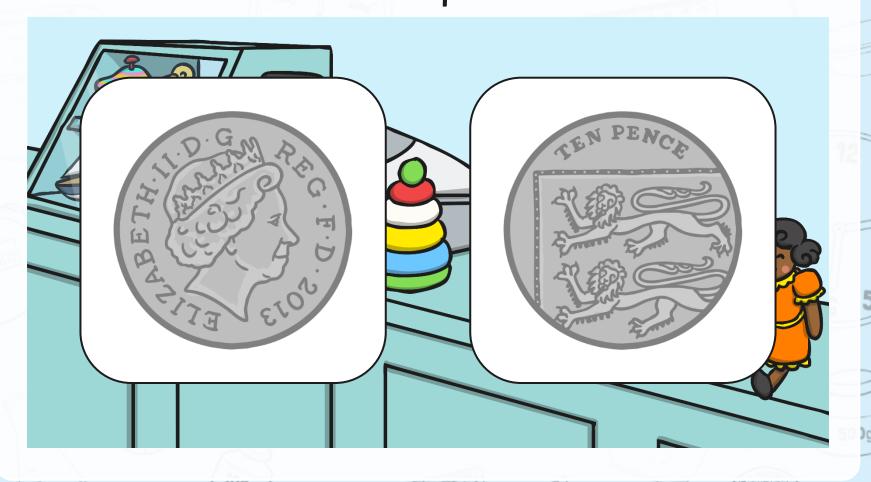

# Recognising Coins and Notes





When we need to pay for things, we use money.

Money can be coins or notes. In this country, our money is pounds and pence.

Each coin and note has a different value.

The number on the coin or note tells us its value.

The value of a coin or note is what it is worth.















# Coins and Notes 10p





# Coins and Notes 20p





### Coins and Notes 50p



















twinkl.com





-1009



#### Which Coin?



Which coin am I pointing to? Write it down on your whiteboard.



#### Which Coin?



Which coin am I pointing to? Write it down on your whiteboard.



#### Which Coin?



Which note am I pointing to? Write it down on your whiteboard.



































### Coins and Notes Activities



|