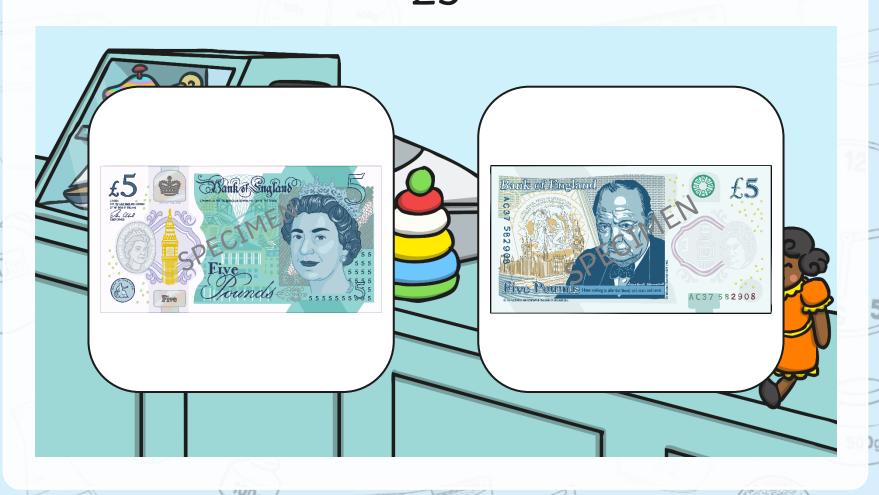

#### Which Coin?

Which note am I pointing to? Write it down on your whiteboard.