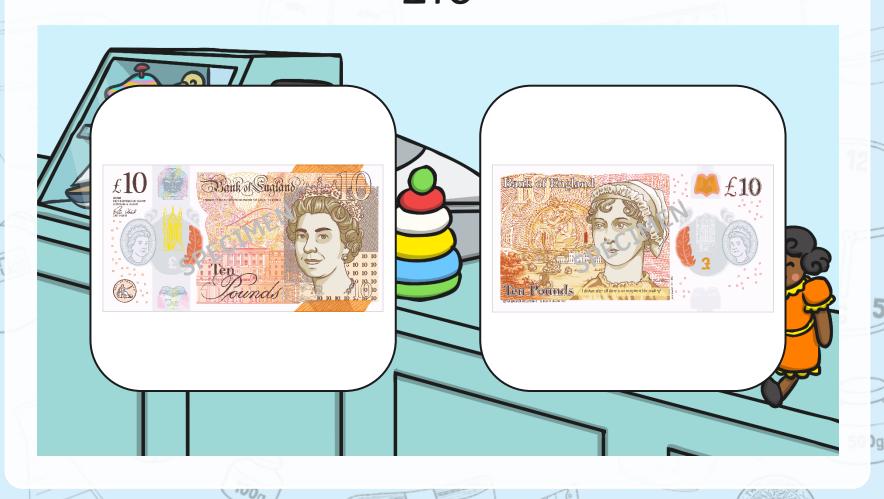

#### Which Coin?

Which note am I pointing to? Write it down on your whiteboard.