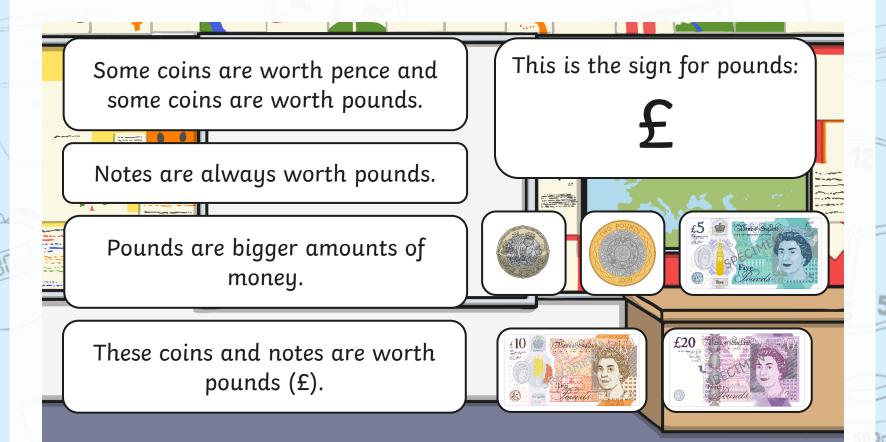

# Recognising Coins and Notes

When we need to pay for things, we use money.

Money can be coins or notes. In this country, our money is pounds and pence.

Each coin and note has a different value.

The number on the coin or note tells us its value.

The value of a coin or note is what it is worth.