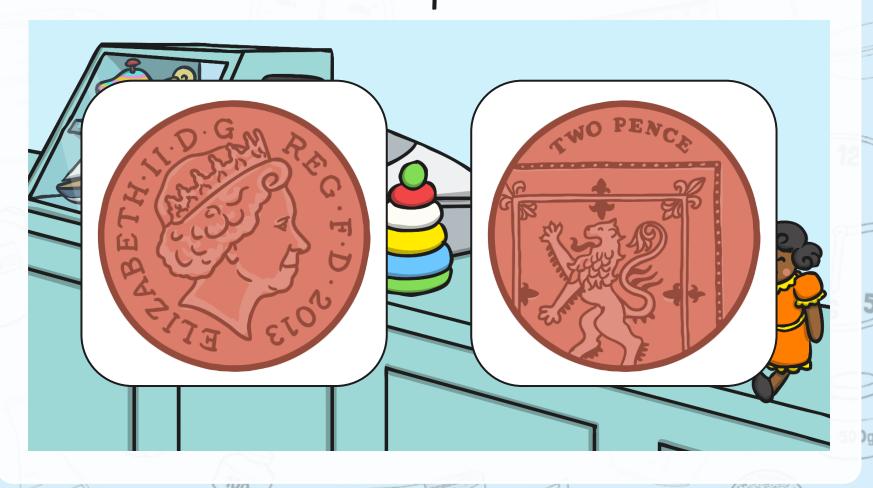

#### Which Coin?

Which coin am I pointing to? Write it down on your whiteboard.