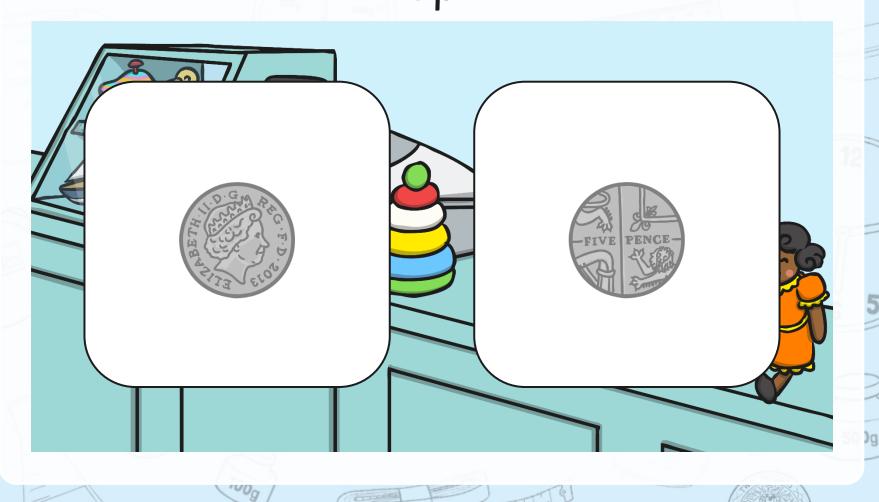

# Recognising Coins and Notes

When we need to pay for things, we use money.

Money can be coins or notes. In this country, our money is pounds and pence.

Each coin and note has a different value.

The number on the coin or note tells us its value.

The value of a coin or note is what it is worth.