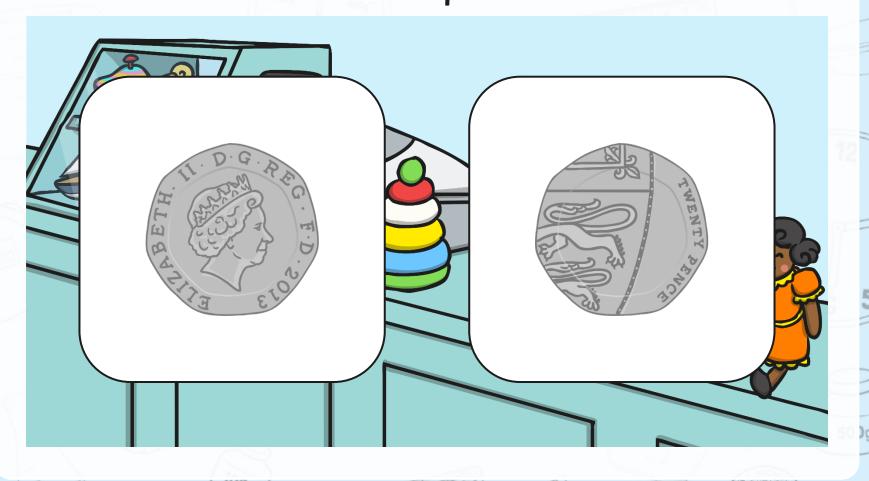

# Recognising Coins and Notes





When we need to pay for things, we use money.

Money can be coins or notes. In this country, our money is pounds and pence.

Each coin and note has a different value.

The number on the coin or note tells us its value.

The value of a coin or note is what it is worth.















# Coins and Notes 10p





# Coins and Notes 20p





### Coins and Notes 50p



















twinkl.com





-1009



#### Which Coin?



Which coin am I pointing to? Write it down on your whiteboard.



#### Which Coin?



Which coin am I pointing to? Write it down on your whiteboard.



#### Which Coin?



Which note am I pointing to? Write it down on your whiteboard.



































### Coins and Notes Activities



|