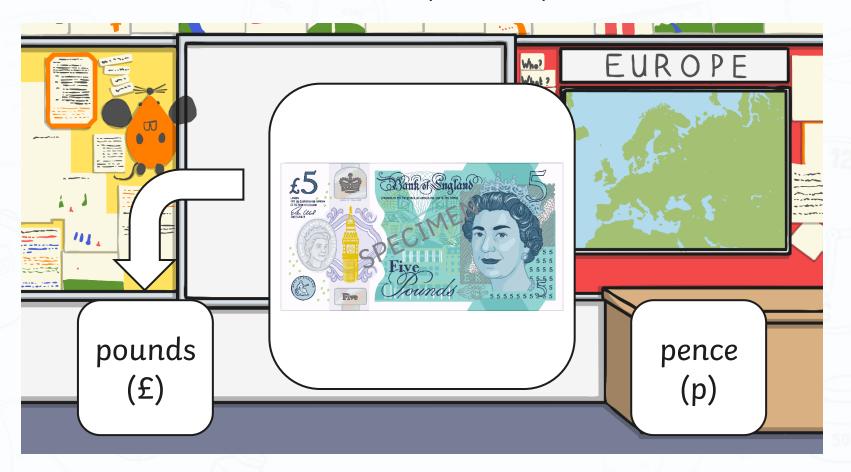

# Recognising Coins and Notes

When we need to pay for things, we use money.

Money can be coins or notes. In this country, our money is pounds and pence.

Each coin and note has a different value.

The number on the coin or note tells us its value.

The value of a coin or note is what it is worth.