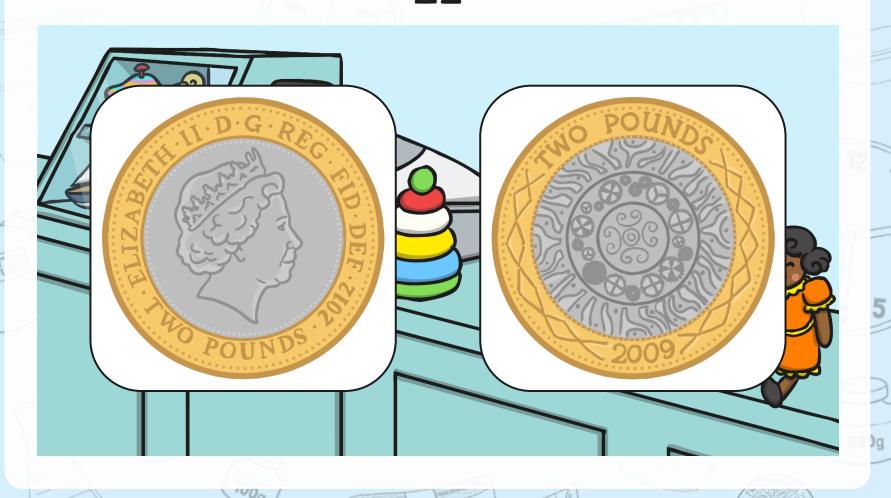

#### Which Coin?

Which coin am I pointing to? Write it down on your whiteboard.