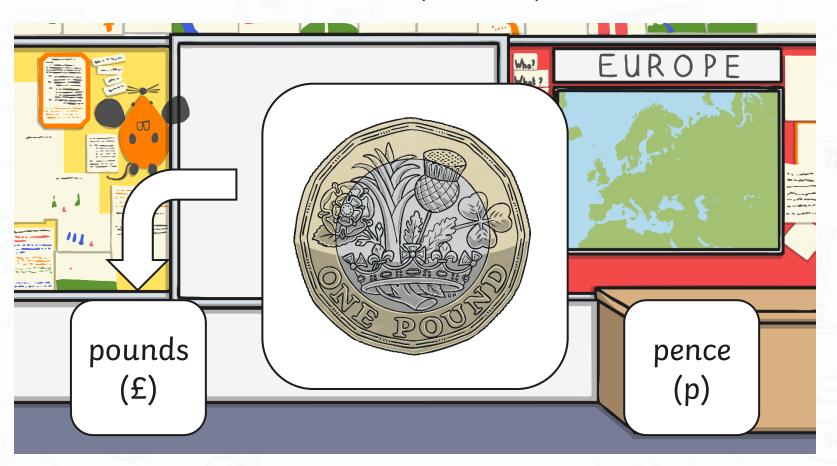

#### Which Coin?

Which coin am I pointing to? Write it down on your whiteboard.