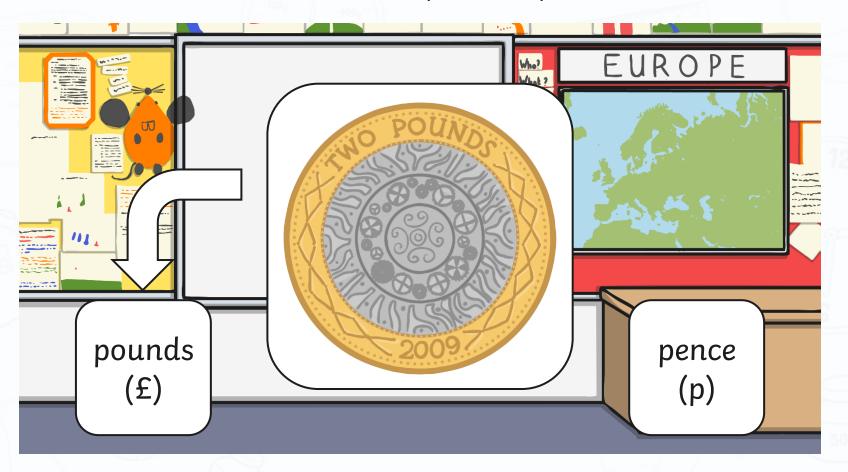

# Recognising Coins and Notes

When we need to pay for things, we use money.

Money can be coins or notes. In this country, our money is pounds and pence.

Each coin and note has a different value.

The number on the coin or note tells us its value.

The value of a coin or note is what it is worth.