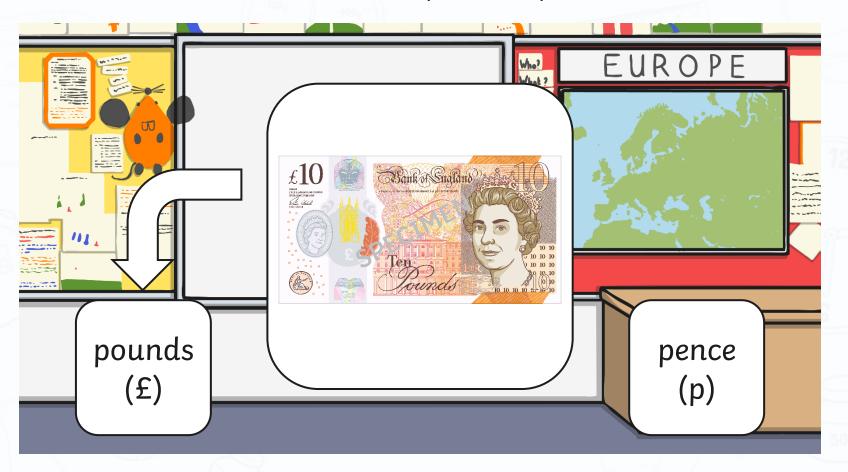

# Recognising Coins and Notes

When we need to pay for things, we use money.

Money can be coins or notes. In this country, our money is pounds and pence.

Each coin and note has a different value.

The number on the coin or note tells us its value.

The value of a coin or note is what it is worth.