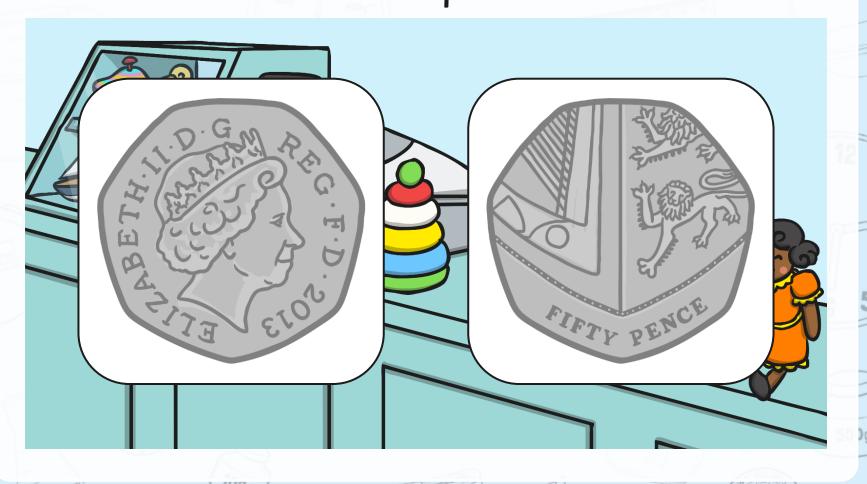

# Recognising Coins and Notes





When we need to pay for things, we use money.

Money can be coins or notes. In this country, our money is pounds and pence.

Each coin and note has a different value.

The number on the coin or note tells us its value.

The value of a coin or note is what it is worth.















# Coins and Notes 10p





# Coins and Notes 20p





### Coins and Notes 50p



















twinkl.com





-1009



#### Which Coin?



Which coin am I pointing to? Write it down on your whiteboard.



#### Which Coin?



Which coin am I pointing to? Write it down on your whiteboard.



#### Which Coin?



Which note am I pointing to? Write it down on your whiteboard.



































### Coins and Notes Activities



|