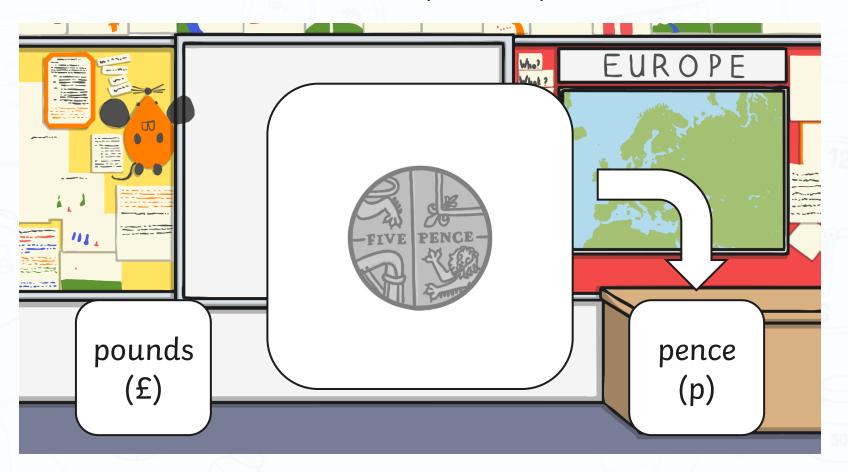

#### Which Coin?

Which coin am I pointing to? Write it down on your whiteboard.