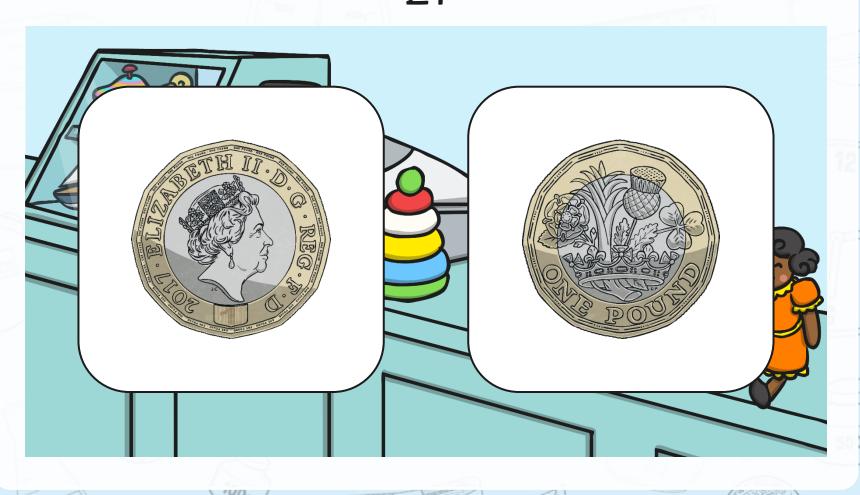

#### Which Coin?

Which coin am I pointing to? Write it down on your whiteboard.