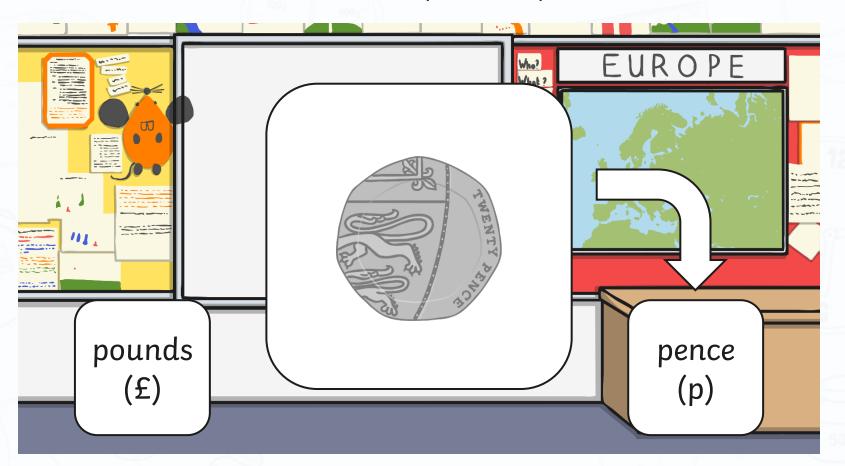

# Recognising Coins and Notes





When we need to pay for things, we use money.

Money can be coins or notes. In this country, our money is pounds and pence.

Each coin and note has a different value.

The number on the coin or note tells us its value.

The value of a coin or note is what it is worth.















# Coins and Notes 10p





# Coins and Notes 20p





### Coins and Notes 50p



















twinkl.com





-1009



#### Which Coin?



Which coin am I pointing to? Write it down on your whiteboard.



#### Which Coin?



Which coin am I pointing to? Write it down on your whiteboard.



#### Which Coin?



Which note am I pointing to? Write it down on your whiteboard.



































### Coins and Notes Activities



|